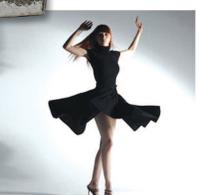

*Fall in Love* With this SUSANA MONACO pointelle merino turtle neck dress with black Swarovski crystal belt buckle. With a pair of sparkly earrings and some glitzy heels, this dress is ready for any cocktail party. Trade the belt for a simple grosgrain ribbon, add a strand of pearls and you'll look picture-perfect walking into your next charity luncheon or Sunday church service.